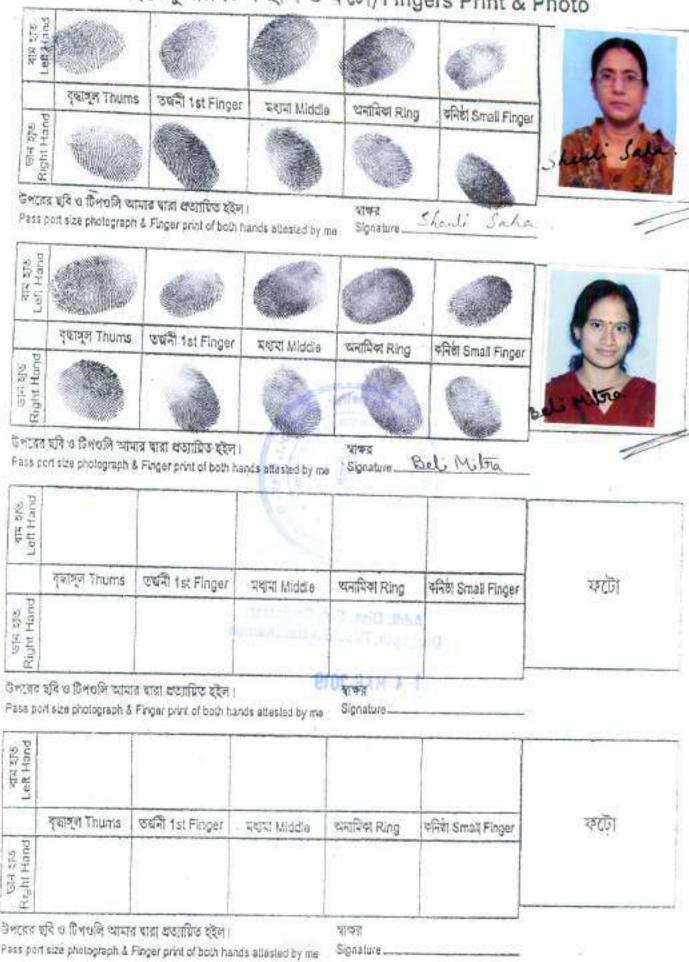

It is hereby declared that the full name, colour passport size photograph and finger prints of each finger of both the hands of the Executant 1, 2, 3, 4 & 5 and the Lawful Attorney are attested in additional pages in this deed being nos. 1(A) i.e. in total 2 number of pages and these will be treated as a part of this Deed of Development Power of Attorney by Land owners in favour of Developers.

উপরের ছবি ও টিপওলি আমার ধারা প্রত্যায়িত হুইল। Pass port size photograph & Finger print of both hands attested by me Signature Journa Bustons

উপরের হবি ও টিপওলি আমার হারা প্রভারিত হইল। Pass port size photograph & Finger print of both hands attasled by me Signature Rume Herra