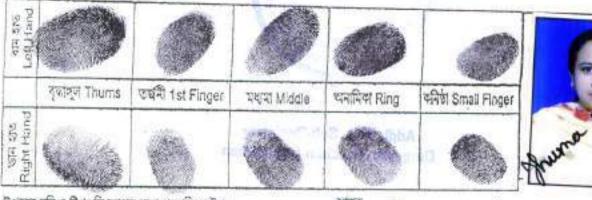

It is hereby declared that the full name, colour passport size photograph and finger prints of each finger of both the hands of the Executant 1, 2, 3, 4 & 5 and the Lawful Attorney are attested in additional pages in this deed being nos. 1(A) i.e. in total 2 number of pages and these will be treated as a part of this Deed of Development Power of Attorney by Land owners in favour of Developers.