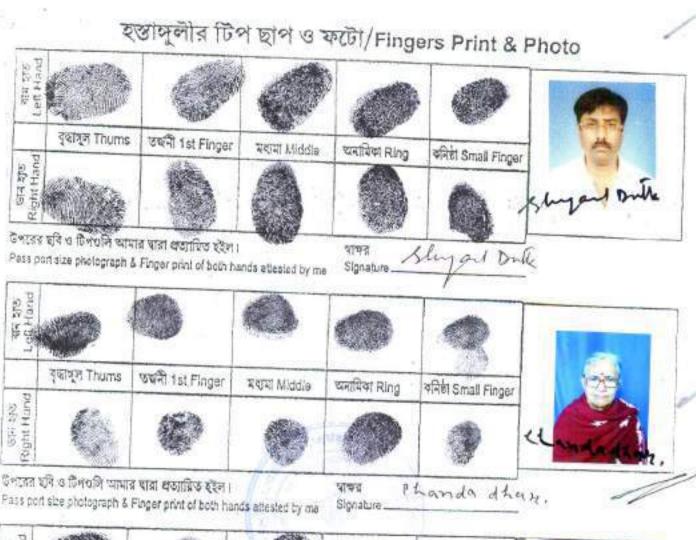

It is hereby declared that the full name, colour passport size photograph and finger prints of each finger of both the hands of the Executant 1, 2, 3, 4 & 5 and the Lawful Attorney are attested in additional pages in this deed being nos. 1(A) i.e. in total 2 number of pages and these will be treated as a part of this Deed of Development Power of Attorney by Land owners in favour of Developers.

উপরের ছবি ও টিপওলি আমার ধারা প্রত্যায়িত হুইল। Pass port size photograph & Finger print of both hands attested by me Signature Journa Bustons

উপরের হবি ও টিপওলি আমার হারা প্রভারিত হইল। Pass port size photograph & Finger print of both hands attasled by me Signature Rume Herra

# হস্তাপুলীর টিপ ছাপ ও ফটো/Fingers Print & Photo

THE SHOP WAR

- 5-11-46

आयकर विमाग INCOME TAX DEPARTMENT

भारत सरकार GOVT. OF INDIA

CHANDA DHAR SURESH CHANDRA BARDHAN

02/02/1958

Permanent Account Number